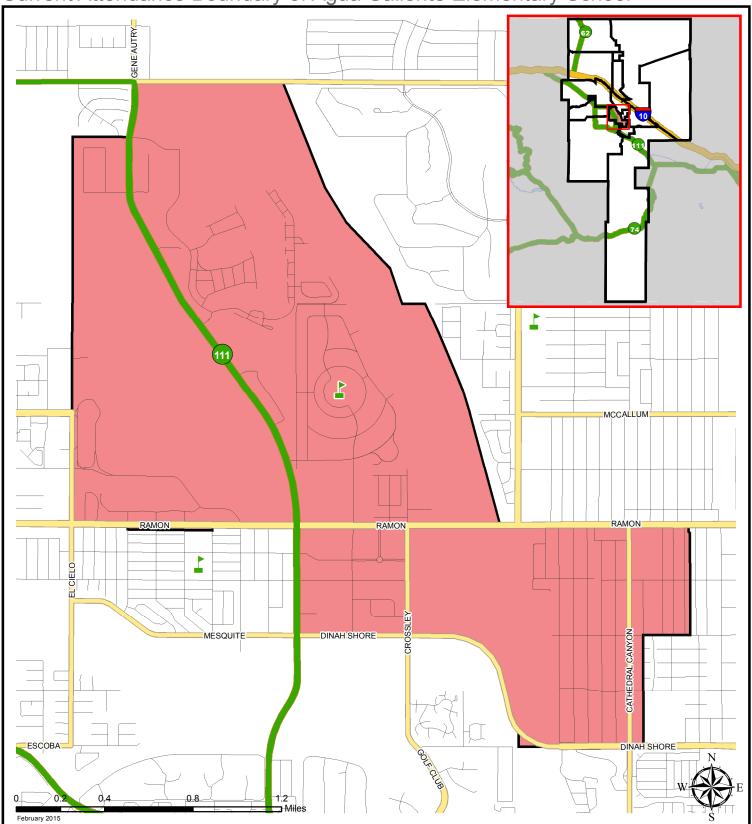

## **Palm Springs Unified School District**

Current Attendance Boundary of Agua Caliente Elementary School

## **Boundary Description:**

The area north of Ramon Road, east of El Cielo Road for that portion north of Ramon Road and south of Chia Road, east of Gene Autry Trail for that portion north of Chia Road and south of Vista Chino, west of the Whitewater River for that portion south of Vista Chino and north of Ramon Road. The boundary also includes the area south of Ramon Road, east of the Gene Autry Trail and north of Mesquite Avenue/Dinah Shore Drive for that portion west of Wishing Well Trail and north of 33rd Avenue for that portion east of Wishing Well Trail and west of a line approximately 125 feet east of and parallel to Aurora Vista Road (the lot line between homes located on Aurora Vista Road and Desert Vista Road).